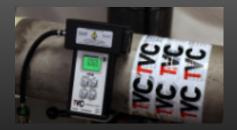

# Accurate and reliable purge oxygen measurement.

The HPM is a rugged, battery-powered handheld purge monitor that displays readings in either percent (%) or parts per million (ppm), depending on the model.

Both HPM models come with standard on-board data logging. The HPM saves purge data as a .CSV file, which can be easily downloaded to a PC and integrated into an MS Excel report.

The HPM is housed in a rugged aluminium case with IP-rated aluminium push buttons. The full-colour OLED display changes colour to show when the user-set oxygen levels have been achieved. The user can set upper and lower oxygen levels. When the oxygen level is above the high limit, the display background will be red, indicating that the oxygen level is too high, and welding should not be performed. When the measured level is lower than the high limit but above the low limit, the screen background will be yellow, indicating that the oxygen level is safe for welding but not ideal. Finally, when the low limit is achieved, the screen will change to green, indicating that the oxygen level is safe for welding and welding can begin.